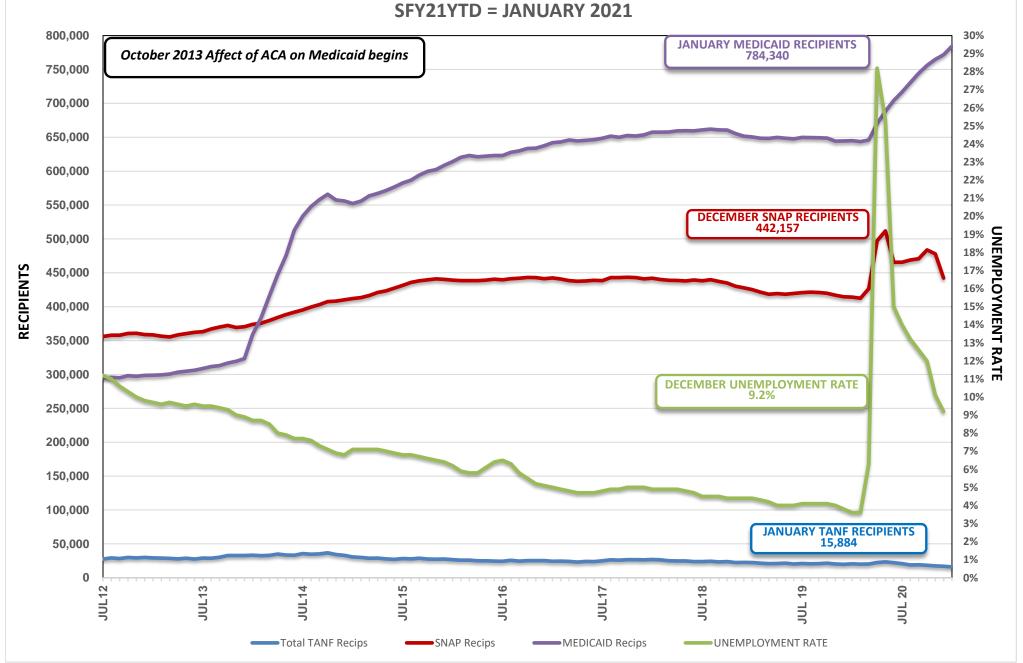

#### **FEBRUARY 15, 2021 CASELOAD MEETING**

| <u>PROGRAM</u>                          |                           |                                                                                                               | <u>PAGE</u> |
|-----------------------------------------|---------------------------|---------------------------------------------------------------------------------------------------------------|-------------|
| Aged (Aid Codes EM1, IN1, SI1, PK1,     | AD1, SU1, WI              | 31, GC1, SS1, WS1) Aged Recipients SFY12 - SFY21YTD - JANUARY 2021                                            | 26-26a      |
| Blind (Aid Codes EM3, IN3, SI3, PK3,    | AD3, WW3, V               | VS3, SU3, KB3, WB3, GC3, SS3)                                                                                 | 27          |
| Disabled (Aid Codes EM9, IN9, SI9, F    | PK9, AD9, WW<br>GRAPH:    | 9, WS9, SU9, KB9, WB9, GC9, SS9)<br>Blind/Disabled Recipients SFY12 - SFY21YTD - JANUARY 2021                 | 28-28a      |
| MAABD (Total of Aged, Blind & Disa      | bled)                     |                                                                                                               | 29          |
| HCBW (DWSS & DHCFP) (Aid Codes,         | AL1, HC1, HD              | 1, HG1, HR1, HD3, HG3, HR3, HD9, HR9)                                                                         | 30          |
| QMB (Aid Codes QM1, QM3, QM9)           |                           |                                                                                                               | 31          |
| SLMB with QI (Aid codes SL1, QI1, SI    | L3, QI3, SL9, Q<br>GRAPH: | (I9)<br>QMB & SLMB Recipients SFY12 - SFY21YTD - JANUARY 2021                                                 | 32-32a      |
| HIWA (Aid Code WY9)                     |                           |                                                                                                               | 33          |
| County Match (Aid Codes CM1, CM3        | 3, CM9)<br>GRAPH:         | County Match Recipients SFY12 - SFY21YTD - JANUARY 2021                                                       | 34-34a      |
| Child Welfare                           | GRAPH:                    | Child Welfare Recipients SFY12 - SFY21YTD - JANUARY 2021                                                      | 35-35a      |
| Supplemental Nutrition Assistance F     | Program (SNA<br>GRAPHS:   | P) SNAP Recipients SFY11 - SFY20YTD - DECEMBER 2020 SNAP Participating Cases SFY09 - SFY20YTD - DECEMBER 2020 | 36-36b      |
| Checkup (Aid Code NC)                   | GRAPHS:                   | Checkup Recipients SFY12 - SFY21YTD - JANUARY 2021                                                            | 37-37a      |
| TANF, SNAP, Medicaid Recipients and Une | employment Coi            | mparison SFY12 - SFY21YTD - JANUARY 2021 Graph                                                                | 38          |