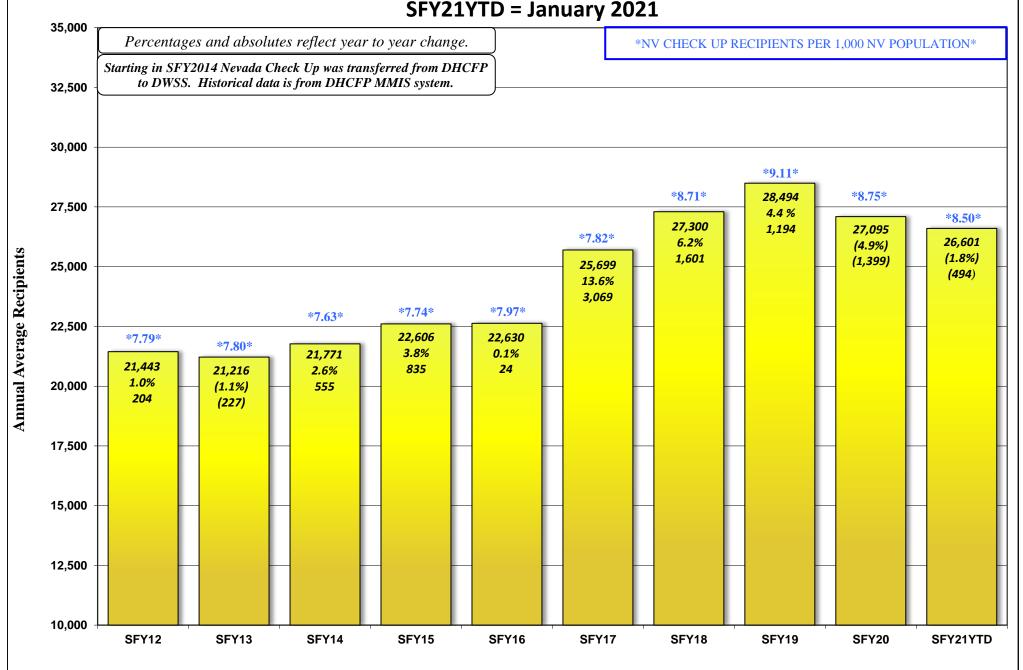

SUBJECT: JANUARY 2021 WELFARE CASELOAD SUMMARY

The following is a comparison of the changes in the Division of Welfare and Supportive Services' caseload:

|                                   | CHANGE     | CHANGE          | CHANGE          |
|-----------------------------------|------------|-----------------|-----------------|
| PROGRAM                           | FROM PRIOR | FROM SAME MONTH | SFY20 AVE/MO TO |
|                                   | MONTH      | ONE YEAR AGO    | SFY21 AVE/MO    |
| JAN 2021                          |            |                 |                 |
| TANF CASH GRANT                   | -6.94%     | -22.90%         | -13.36%         |
| RECIPIENTS                        | (1,185)    | (4,719)         | (2,809)         |
| JAN 2021                          |            |                 |                 |
| ADULT MED/ACA MED ONLY            | 1.81%      | 32.60%          | 21.58%          |
| RECIPIENTS. (PREVIOUSLY TANF MED) | 6,572      | 90,817          | 61,706          |
| JAN 2021                          |            |                 |                 |
| PWC RECIPIENTS (Formally CHAP)    | 1.92%      | 18.09%          | 12.57%          |
| (Without Retro)                   | 5,493      | 44,663          | 31,617          |
| JAN 2021                          |            |                 |                 |
| AGED CASES                        | 0.77%      | 3.68%           | 3.34%           |
| (Without Retro)                   | 115        | 536             | 483             |
| JAN 2021                          |            |                 |                 |
| DISABLED CASES                    | 0.49%      | 0.04%           | -0.12%          |
| (Without Retro)                   | 201        | 18              | (50)            |
| JAN 2021                          |            |                 |                 |
| MEDICAID ELIGIBLES                | 1.63%      | 21.59%          | 14.57%          |
| (Without Retro)                   | 12,568     | 139,244         | 95,728          |
| JAN 2021                          |            |                 |                 |
| NV CHECKUP                        | -0.39%     | -1.51%          | -1.82%          |
| RECIPIENTS                        | (105)      | (405)           | (494)           |
| DEC 2020                          |            |                 |                 |
| SNAP                              | -7.48%     | 6.66%           | 7.17%           |
| PERSONS                           | (35,763)   | 27,593          | 31,338          |

| MONTH             | TANF GRANT |        | SNAP         | %      | MED ELIGIBLES | %      | NV CHECKUP |        |
|-------------------|------------|--------|--------------|--------|---------------|--------|------------|--------|
|                   | RECIPS     | CHANGE | PART PERSONS | CHANGE | W/O RETRO     | CHANGE | RECIPS     | CHANGE |
| January 2020      | 20,603     |        | 414,058      |        | 645,096       |        | 26,883     |        |
| February 2020     | 19,955     | -3.15% | 412,342      | -0.41% | 643,681       | -0.22% | 27,584     | 2.61%  |
| March 2020        | 20,239     | 1.42%  | 426,527      | 3.44%  | 645,938       | 0.35%  | 27,184     | -1.45% |
| April 2020        | 22,318     | 10.27% | 497,313      | 16.60% | 670,118       | 3.74%  | 27,672     | 1.80%  |
| May 2020          | 23,301     | 4.40%  | 511,818      | 2.92%  | 688,228       | 2.70%  | 27,059     | -2.22% |
| June 2020         | 22,127     | -5.04% | 465,469      | -9.06% | 704,284       | 2.33%  | 27,075     | 0.06%  |
| July 2020         | 20,857     | -5.74% | 465,536      | 0.01%  | 716,815       | 1.78%  | 26,882     | -0.71% |
| August 2020       | 18,895     | -9.41% | 468,945      | 0.73%  | 730,810       | 1.95%  | 26,609     | -1.02% |
| September 2020    | 19,051     | 0.83%  | 470,857      | 0.41%  | 744,307       | 1.85%  | 26,413     | -0.74% |
| October 2020      | 18,355     | -3.65% | 483,693      | 2.73%  | 755,855       | 1.55%  | 26,593     | 0.68%  |
| November 2020     | 17,443     | -4.97% | 477,920      | -1.19% | 765,034       | 1.21%  | 26,651     | 0.22%  |
| December 2020     | 17,069     | -2.14% | 442,157      | -7.48% | 771,772       | 0.88%  | 26,583     | -0.26% |
| January 2021      | 15,884     | -6.94% |              |        | 784,340       | 1.63%  | 26,478     | -0.39% |
|                   |            |        |              |        |               |        |            |        |
| Jan 20-Jan 21 Avg | 19,700     | -2.01% | 461,386      | 0.79%  | 712,791       | 1.65%  | 26,897     | -0.12% |

#### **FEBRUARY 15, 2021 CASELOAD MEETING**

| <u>PROGRAM</u>                          |                           |                                                                                                               | <u>PAGE</u> |
|-----------------------------------------|---------------------------|---------------------------------------------------------------------------------------------------------------|-------------|
| Aged (Aid Codes EM1, IN1, SI1, PK1,     | AD1, SU1, WI              | 31, GC1, SS1, WS1) Aged Recipients SFY12 - SFY21YTD - JANUARY 2021                                            | 26-26a      |
| Blind (Aid Codes EM3, IN3, SI3, PK3,    | AD3, WW3, V               | VS3, SU3, KB3, WB3, GC3, SS3)                                                                                 | 27          |
| Disabled (Aid Codes EM9, IN9, SI9, F    | PK9, AD9, WW<br>GRAPH:    | 9, WS9, SU9, KB9, WB9, GC9, SS9)<br>Blind/Disabled Recipients SFY12 - SFY21YTD - JANUARY 2021                 | 28-28a      |
| MAABD (Total of Aged, Blind & Disa      | bled)                     |                                                                                                               | 29          |
| HCBW (DWSS & DHCFP) (Aid Codes,         | AL1, HC1, HD              | 1, HG1, HR1, HD3, HG3, HR3, HD9, HR9)                                                                         | 30          |
| QMB (Aid Codes QM1, QM3, QM9)           |                           |                                                                                                               | 31          |
| SLMB with QI (Aid codes SL1, QI1, SI    | L3, QI3, SL9, Q<br>GRAPH: | (I9)<br>QMB & SLMB Recipients SFY12 - SFY21YTD - JANUARY 2021                                                 | 32-32a      |
| HIWA (Aid Code WY9)                     |                           |                                                                                                               | 33          |
| County Match (Aid Codes CM1, CM3        | 3, CM9)<br>GRAPH:         | County Match Recipients SFY12 - SFY21YTD - JANUARY 2021                                                       | 34-34a      |
| Child Welfare                           | GRAPH:                    | Child Welfare Recipients SFY12 - SFY21YTD - JANUARY 2021                                                      | 35-35a      |
| Supplemental Nutrition Assistance F     | Program (SNA<br>GRAPHS:   | P) SNAP Recipients SFY11 - SFY20YTD - DECEMBER 2020 SNAP Participating Cases SFY09 - SFY20YTD - DECEMBER 2020 | 36-36b      |
| Checkup (Aid Code NC)                   | GRAPHS:                   | Checkup Recipients SFY12 - SFY21YTD - JANUARY 2021                                                            | 37-37a      |
| TANF, SNAP, Medicaid Recipients and Une | employment Coi            | mparison SFY12 - SFY21YTD - JANUARY 2021 Graph                                                                | 38          |