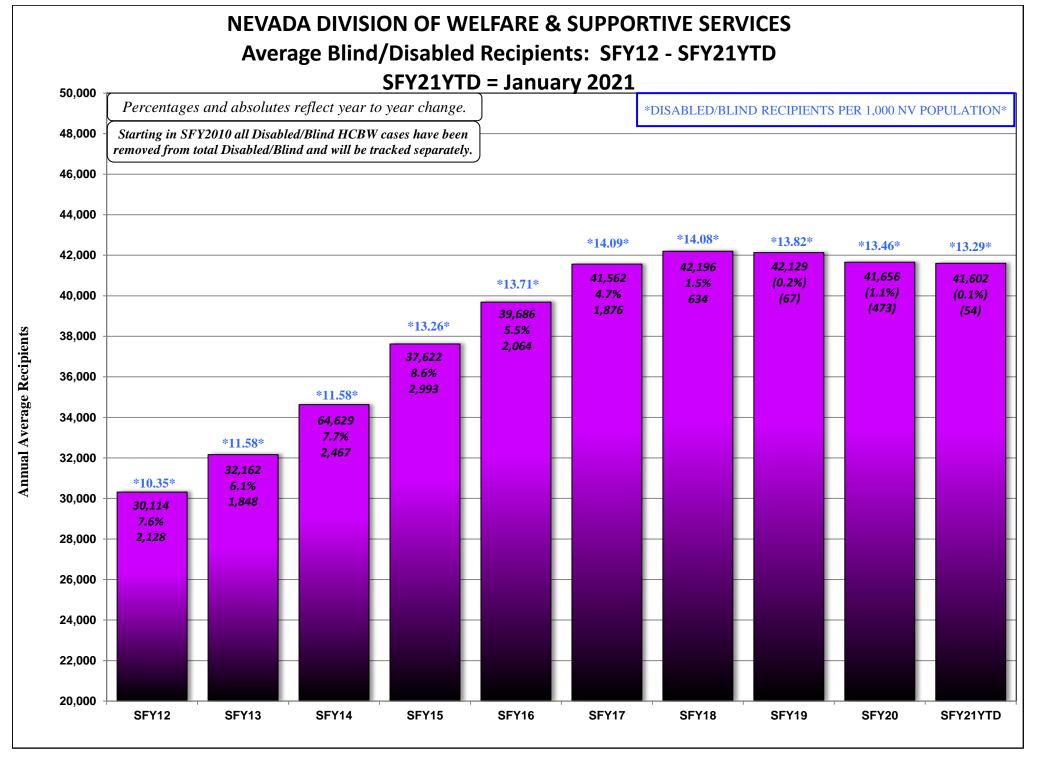

#### **FEBRUARY 15, 2021 CASELOAD MEETING**

| <u>PROGRAM</u>                          |                           |                                                                                                               | <u>PAGE</u> |
|-----------------------------------------|---------------------------|---------------------------------------------------------------------------------------------------------------|-------------|
| Aged (Aid Codes EM1, IN1, SI1, PK1,     | AD1, SU1, WI              | 31, GC1, SS1, WS1) Aged Recipients SFY12 - SFY21YTD - JANUARY 2021                                            | 26-26a      |
| Blind (Aid Codes EM3, IN3, SI3, PK3,    | AD3, WW3, V               | VS3, SU3, KB3, WB3, GC3, SS3)                                                                                 | 27          |
| Disabled (Aid Codes EM9, IN9, SI9, F    | PK9, AD9, WW<br>GRAPH:    | 9, WS9, SU9, KB9, WB9, GC9, SS9)<br>Blind/Disabled Recipients SFY12 - SFY21YTD - JANUARY 2021                 | 28-28a      |
| MAABD (Total of Aged, Blind & Disa      | bled)                     |                                                                                                               | 29          |
| HCBW (DWSS & DHCFP) (Aid Codes,         | AL1, HC1, HD              | 1, HG1, HR1, HD3, HG3, HR3, HD9, HR9)                                                                         | 30          |
| QMB (Aid Codes QM1, QM3, QM9)           |                           |                                                                                                               | 31          |
| SLMB with QI (Aid codes SL1, QI1, SI    | L3, QI3, SL9, Q<br>GRAPH: | (I9)<br>QMB & SLMB Recipients SFY12 - SFY21YTD - JANUARY 2021                                                 | 32-32a      |
| HIWA (Aid Code WY9)                     |                           |                                                                                                               | 33          |
| County Match (Aid Codes CM1, CM3        | 3, CM9)<br>GRAPH:         | County Match Recipients SFY12 - SFY21YTD - JANUARY 2021                                                       | 34-34a      |
| Child Welfare                           | GRAPH:                    | Child Welfare Recipients SFY12 - SFY21YTD - JANUARY 2021                                                      | 35-35a      |
| Supplemental Nutrition Assistance F     | Program (SNA<br>GRAPHS:   | P) SNAP Recipients SFY11 - SFY20YTD - DECEMBER 2020 SNAP Participating Cases SFY09 - SFY20YTD - DECEMBER 2020 | 36-36b      |
| Checkup (Aid Code NC)                   | GRAPHS:                   | Checkup Recipients SFY12 - SFY21YTD - JANUARY 2021                                                            | 37-37a      |
| TANF, SNAP, Medicaid Recipients and Une | employment Coi            | mparison SFY12 - SFY21YTD - JANUARY 2021 Graph                                                                | 38          |