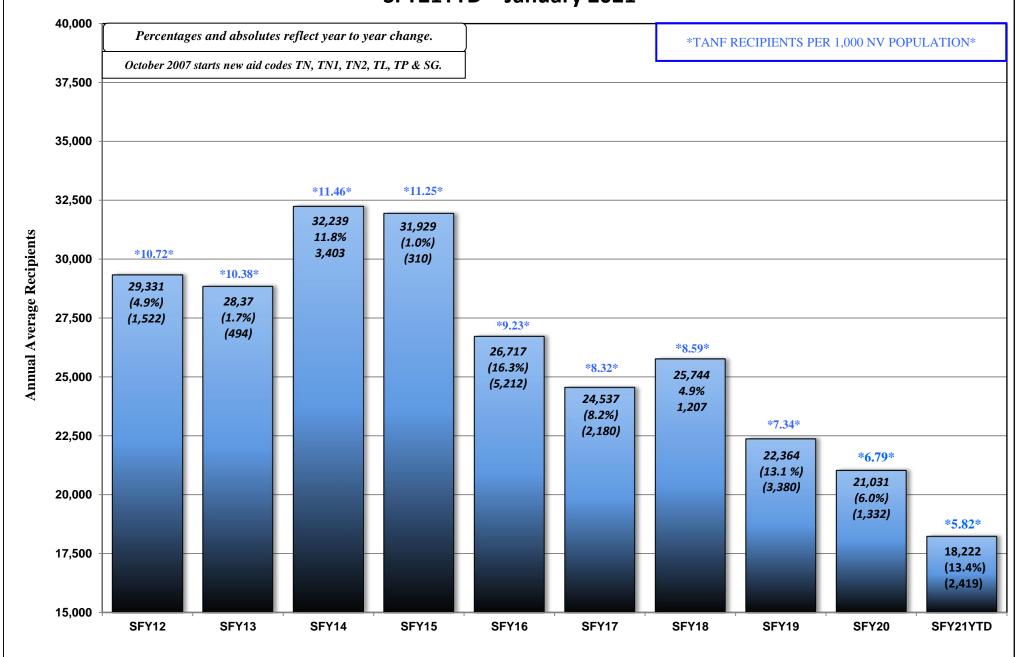

SUBJECT: JANUARY 2021 WELFARE CASELOAD SUMMARY

The following is a comparison of the changes in the Division of Welfare and Supportive Services' caseload:

|                                   | CHANGE     | CHANGE          | CHANGE          |
|-----------------------------------|------------|-----------------|-----------------|
| PROGRAM                           | FROM PRIOR | FROM SAME MONTH | SFY20 AVE/MO TO |
|                                   | MONTH      | ONE YEAR AGO    | SFY21 AVE/MO    |
| JAN 2021                          |            |                 |                 |
| TANF CASH GRANT                   | -6.94%     | -22.90%         | -13.36%         |
| RECIPIENTS                        | (1,185)    | (4,719)         | (2,809)         |
| JAN 2021                          |            |                 |                 |
| ADULT MED/ACA MED ONLY            | 1.81%      | 32.60%          | 21.58%          |
| RECIPIENTS. (PREVIOUSLY TANF MED) | 6,572      | 90,817          | 61,706          |
| JAN 2021                          |            |                 |                 |
| PWC RECIPIENTS (Formally CHAP)    | 1.92%      | 18.09%          | 12.57%          |
| (Without Retro)                   | 5,493      | 44,663          | 31,617          |
| JAN 2021                          |            |                 |                 |
| AGED CASES                        | 0.77%      | 3.68%           | 3.34%           |
| (Without Retro)                   | 115        | 536             | 483             |
| JAN 2021                          |            |                 |                 |
| DISABLED CASES                    | 0.49%      | 0.04%           | -0.12%          |
| (Without Retro)                   | 201        | 18              | (50)            |
| JAN 2021                          |            |                 |                 |
| MEDICAID ELIGIBLES                | 1.63%      | 21.59%          | 14.57%          |
| (Without Retro)                   | 12,568     | 139,244         | 95,728          |
| JAN 2021                          |            |                 |                 |
| NV CHECKUP                        | -0.39%     | -1.51%          | -1.82%          |
| RECIPIENTS                        | (105)      | (405)           | (494)           |
| DEC 2020                          |            |                 |                 |
| SNAP                              | -7.48%     | 6.66%           | 7.17%           |
| PERSONS                           | (35,763)   | 27,593          | 31,338          |