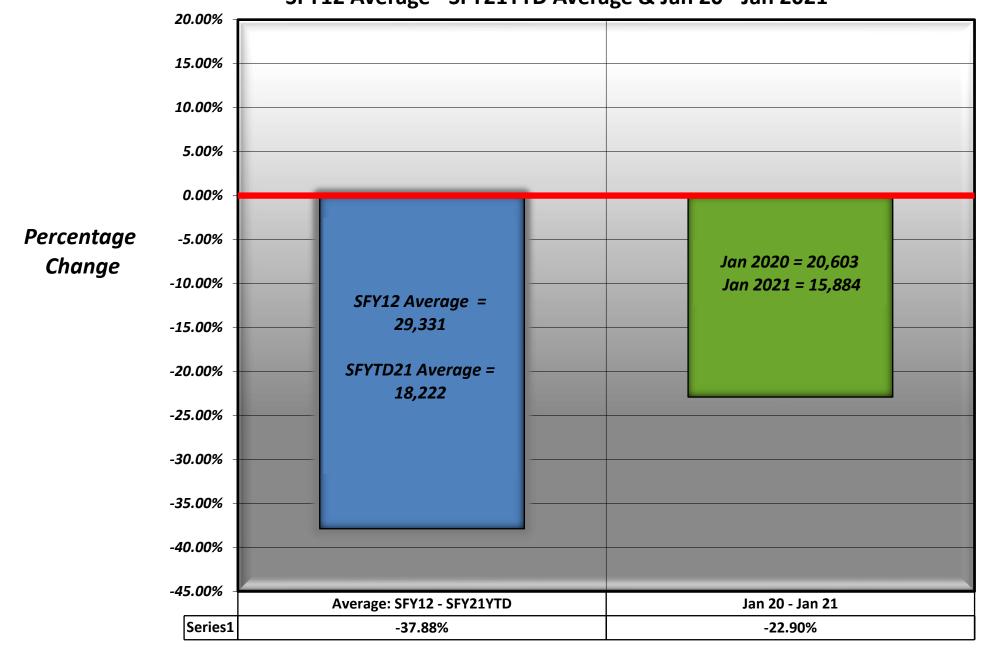

SUBJECT: JANUARY 2021 WELFARE CASELOAD SUMMARY

The following is a comparison of the changes in the Division of Welfare and Supportive Services' caseload:

|                                   | CHANGE     | CHANGE          | CHANGE          |
|-----------------------------------|------------|-----------------|-----------------|
| PROGRAM                           | FROM PRIOR | FROM SAME MONTH | SFY20 AVE/MO TO |
|                                   | MONTH      | ONE YEAR AGO    | SFY21 AVE/MO    |
| JAN 2021                          |            |                 |                 |
| TANF CASH GRANT                   | -6.94%     | -22.90%         | -13.36%         |
| RECIPIENTS                        | (1,185)    | (4,719)         | (2,809)         |
| JAN 2021                          |            |                 |                 |
| ADULT MED/ACA MED ONLY            | 1.81%      | 32.60%          | 21.58%          |
| RECIPIENTS. (PREVIOUSLY TANF MED) | 6,572      | 90,817          | 61,706          |
| JAN 2021                          |            |                 |                 |
| PWC RECIPIENTS (Formally CHAP)    | 1.92%      | 18.09%          | 12.57%          |
| (Without Retro)                   | 5,493      | 44,663          | 31,617          |
| JAN 2021                          |            |                 |                 |
| AGED CASES                        | 0.77%      | 3.68%           | 3.34%           |
| (Without Retro)                   | 115        | 536             | 483             |
| JAN 2021                          |            |                 |                 |
| DISABLED CASES                    | 0.49%      | 0.04%           | -0.12%          |
| (Without Retro)                   | 201        | 18              | (50)            |
| JAN 2021                          |            |                 |                 |
| MEDICAID ELIGIBLES                | 1.63%      | 21.59%          | 14.57%          |
| (Without Retro)                   | 12,568     | 139,244         | 95,728          |
| JAN 2021                          |            |                 |                 |
| NV CHECKUP                        | -0.39%     | -1.51%          | -1.82%          |
| RECIPIENTS                        | (105)      | (405)           | (494)           |
| DEC 2020                          |            |                 |                 |
| SNAP                              | -7.48%     | 6.66%           | 7.17%           |
| PERSONS                           | (35,763)   | 27,593          | 31,338          |