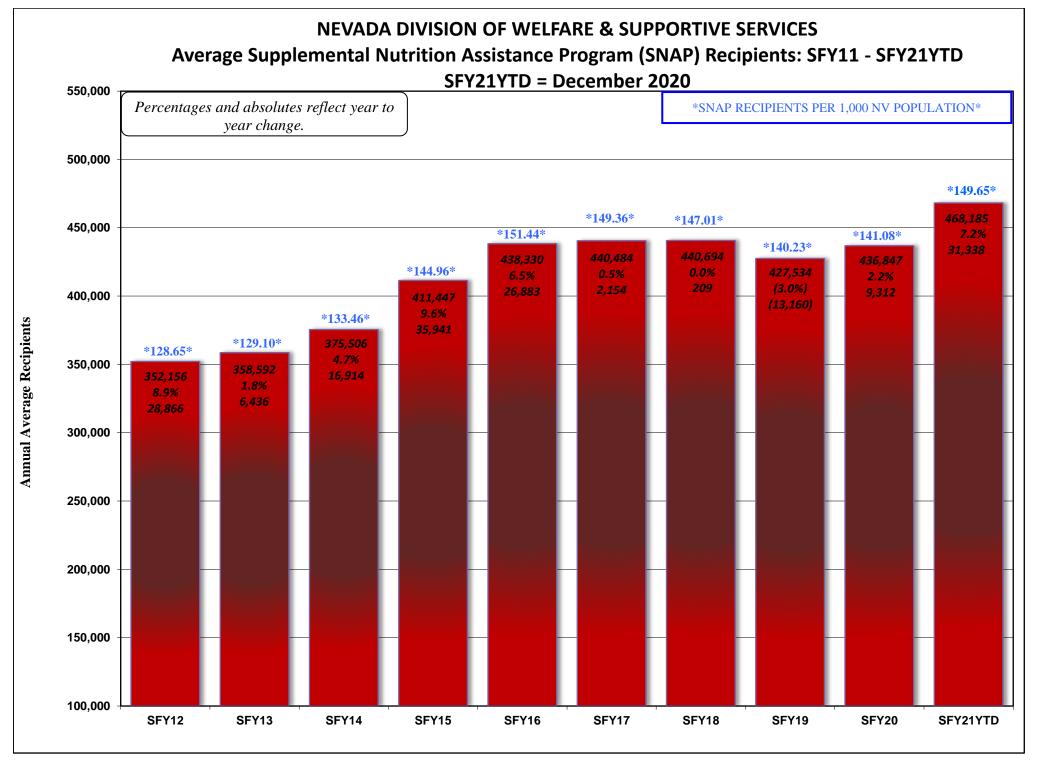

SUBJECT: JANUARY 2021 WELFARE CASELOAD SUMMARY

The following is a comparison of the changes in the Division of Welfare and Supportive Services' caseload:

|                                   | CHANGE     | CHANGE          | CHANGE          |
|-----------------------------------|------------|-----------------|-----------------|
| PROGRAM                           | FROM PRIOR | FROM SAME MONTH | SFY20 AVE/MO TO |
|                                   | MONTH      | ONE YEAR AGO    | SFY21 AVE/MO    |
| JAN 2021                          |            |                 |                 |
| TANF CASH GRANT                   | -6.94%     | -22.90%         | -13.36%         |
| RECIPIENTS                        | (1,185)    | (4,719)         | (2,809)         |
| JAN 2021                          |            |                 |                 |
| ADULT MED/ACA MED ONLY            | 1.81%      | 32.60%          | 21.58%          |
| RECIPIENTS. (PREVIOUSLY TANF MED) | 6,572      | 90,817          | 61,706          |
| JAN 2021                          |            |                 |                 |
| PWC RECIPIENTS (Formally CHAP)    | 1.92%      | 18.09%          | 12.57%          |
| (Without Retro)                   | 5,493      | 44,663          | 31,617          |
| JAN 2021                          |            |                 |                 |
| AGED CASES                        | 0.77%      | 3.68%           | 3.34%           |
| (Without Retro)                   | 115        | 536             | 483             |
| JAN 2021                          |            |                 |                 |
| DISABLED CASES                    | 0.49%      | 0.04%           | -0.12%          |
| (Without Retro)                   | 201        | 18              | (50)            |
| JAN 2021                          |            |                 |                 |
| MEDICAID ELIGIBLES                | 1.63%      | 21.59%          | 14.57%          |
| (Without Retro)                   | 12,568     | 139,244         | 95,728          |
| JAN 2021                          |            |                 |                 |
| NV CHECKUP                        | -0.39%     | -1.51%          | -1.82%          |
| RECIPIENTS                        | (105)      | (405)           | (494)           |
| DEC 2020                          |            |                 |                 |
| SNAP                              | -7.48%     | 6.66%           | 7.17%           |
| PERSONS                           | (35,763)   | 27,593          | 31,338          |

| MONTH             | TANF GRANT |        | SNAP         | %      | MED ELIGIBLES | %      | NV CHECKUP |        |
|-------------------|------------|--------|--------------|--------|---------------|--------|------------|--------|
|                   | RECIPS     | CHANGE | PART PERSONS | CHANGE | W/O RETRO     | CHANGE | RECIPS     | CHANGE |
| January 2020      | 20,603     |        | 414,058      |        | 645,096       |        | 26,883     |        |
| February 2020     | 19,955     | -3.15% | 412,342      | -0.41% | 643,681       | -0.22% | 27,584     | 2.61%  |
| March 2020        | 20,239     | 1.42%  | 426,527      | 3.44%  | 645,938       | 0.35%  | 27,184     | -1.45% |
| April 2020        | 22,318     | 10.27% | 497,313      | 16.60% | 670,118       | 3.74%  | 27,672     | 1.80%  |
| May 2020          | 23,301     | 4.40%  | 511,818      | 2.92%  | 688,228       | 2.70%  | 27,059     | -2.22% |
| June 2020         | 22,127     | -5.04% | 465,469      | -9.06% | 704,284       | 2.33%  | 27,075     | 0.06%  |
| July 2020         | 20,857     | -5.74% | 465,536      | 0.01%  | 716,815       | 1.78%  | 26,882     | -0.71% |
| August 2020       | 18,895     | -9.41% | 468,945      | 0.73%  | 730,810       | 1.95%  | 26,609     | -1.02% |
| September 2020    | 19,051     | 0.83%  | 470,857      | 0.41%  | 744,307       | 1.85%  | 26,413     | -0.74% |
| October 2020      | 18,355     | -3.65% | 483,693      | 2.73%  | 755,855       | 1.55%  | 26,593     | 0.68%  |
| November 2020     | 17,443     | -4.97% | 477,920      | -1.19% | 765,034       | 1.21%  | 26,651     | 0.22%  |
| December 2020     | 17,069     | -2.14% | 442,157      | -7.48% | 771,772       | 0.88%  | 26,583     | -0.26% |
| January 2021      | 15,884     | -6.94% |              |        | 784,340       | 1.63%  | 26,478     | -0.39% |
|                   |            |        |              |        |               |        |            |        |
| Jan 20-Jan 21 Avg | 19,700     | -2.01% | 461,386      | 0.79%  | 712,791       | 1.65%  | 26,897     | -0.12% |

#### **FEBRUARY 15, 2021 CASELOAD MEETING**

| <u>PROGRAM</u>                          |                           |                                                                                                               | <u>PAGE</u> |
|-----------------------------------------|---------------------------|---------------------------------------------------------------------------------------------------------------|-------------|
| Aged (Aid Codes EM1, IN1, SI1, PK1,     | AD1, SU1, WI              | 31, GC1, SS1, WS1) Aged Recipients SFY12 - SFY21YTD - JANUARY 2021                                            | 26-26a      |
| Blind (Aid Codes EM3, IN3, SI3, PK3,    | AD3, WW3, V               | VS3, SU3, KB3, WB3, GC3, SS3)                                                                                 | 27          |
| Disabled (Aid Codes EM9, IN9, SI9, F    | PK9, AD9, WW<br>GRAPH:    | 9, WS9, SU9, KB9, WB9, GC9, SS9)<br>Blind/Disabled Recipients SFY12 - SFY21YTD - JANUARY 2021                 | 28-28a      |
| MAABD (Total of Aged, Blind & Disa      | bled)                     |                                                                                                               | 29          |
| HCBW (DWSS & DHCFP) (Aid Codes,         | AL1, HC1, HD              | 1, HG1, HR1, HD3, HG3, HR3, HD9, HR9)                                                                         | 30          |
| QMB (Aid Codes QM1, QM3, QM9)           |                           |                                                                                                               | 31          |
| SLMB with QI (Aid codes SL1, QI1, SI    | L3, QI3, SL9, Q<br>GRAPH: | (I9)<br>QMB & SLMB Recipients SFY12 - SFY21YTD - JANUARY 2021                                                 | 32-32a      |
| HIWA (Aid Code WY9)                     |                           |                                                                                                               | 33          |
| County Match (Aid Codes CM1, CM3        | 3, CM9)<br>GRAPH:         | County Match Recipients SFY12 - SFY21YTD - JANUARY 2021                                                       | 34-34a      |
| Child Welfare                           | GRAPH:                    | Child Welfare Recipients SFY12 - SFY21YTD - JANUARY 2021                                                      | 35-35a      |
| Supplemental Nutrition Assistance F     | Program (SNA<br>GRAPHS:   | P) SNAP Recipients SFY11 - SFY20YTD - DECEMBER 2020 SNAP Participating Cases SFY09 - SFY20YTD - DECEMBER 2020 | 36-36b      |
| Checkup (Aid Code NC)                   | GRAPHS:                   | Checkup Recipients SFY12 - SFY21YTD - JANUARY 2021                                                            | 37-37a      |
| TANF, SNAP, Medicaid Recipients and Une | employment Coi            | mparison SFY12 - SFY21YTD - JANUARY 2021 Graph                                                                | 38          |