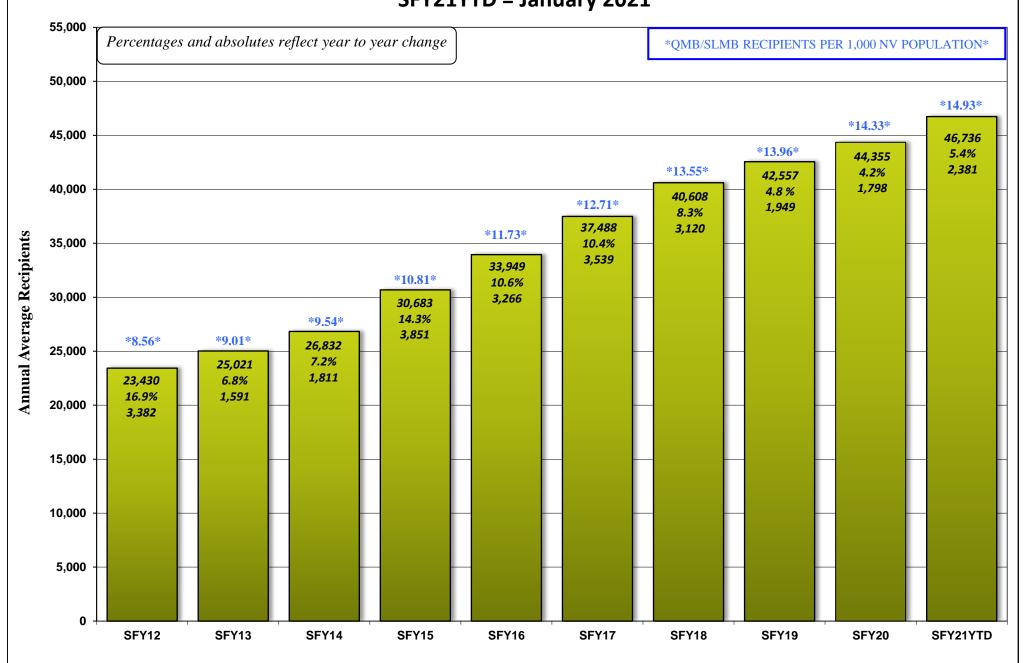

#### **FEBRUARY 15, 2021 CASELOAD MEETING**

| <u>PROGRAM</u>                          |                           |                                                                                                               | <u>PAGE</u> |
|-----------------------------------------|---------------------------|---------------------------------------------------------------------------------------------------------------|-------------|
| Aged (Aid Codes EM1, IN1, SI1, PK1,     | AD1, SU1, WI              | 31, GC1, SS1, WS1) Aged Recipients SFY12 - SFY21YTD - JANUARY 2021                                            | 26-26a      |
| Blind (Aid Codes EM3, IN3, SI3, PK3,    | AD3, WW3, V               | VS3, SU3, KB3, WB3, GC3, SS3)                                                                                 | 27          |
| Disabled (Aid Codes EM9, IN9, SI9, F    | PK9, AD9, WW<br>GRAPH:    | 9, WS9, SU9, KB9, WB9, GC9, SS9)<br>Blind/Disabled Recipients SFY12 - SFY21YTD - JANUARY 2021                 | 28-28a      |
| MAABD (Total of Aged, Blind & Disa      | bled)                     |                                                                                                               | 29          |
| HCBW (DWSS & DHCFP) (Aid Codes,         | AL1, HC1, HD              | 1, HG1, HR1, HD3, HG3, HR3, HD9, HR9)                                                                         | 30          |
| QMB (Aid Codes QM1, QM3, QM9)           |                           |                                                                                                               | 31          |
| SLMB with QI (Aid codes SL1, QI1, SI    | L3, QI3, SL9, Q<br>GRAPH: | (I9)<br>QMB & SLMB Recipients SFY12 - SFY21YTD - JANUARY 2021                                                 | 32-32a      |
| HIWA (Aid Code WY9)                     |                           |                                                                                                               | 33          |
| County Match (Aid Codes CM1, CM3        | 3, CM9)<br>GRAPH:         | County Match Recipients SFY12 - SFY21YTD - JANUARY 2021                                                       | 34-34a      |
| Child Welfare                           | GRAPH:                    | Child Welfare Recipients SFY12 - SFY21YTD - JANUARY 2021                                                      | 35-35a      |
| Supplemental Nutrition Assistance F     | Program (SNA<br>GRAPHS:   | P) SNAP Recipients SFY11 - SFY20YTD - DECEMBER 2020 SNAP Participating Cases SFY09 - SFY20YTD - DECEMBER 2020 | 36-36b      |
| Checkup (Aid Code NC)                   | GRAPHS:                   | Checkup Recipients SFY12 - SFY21YTD - JANUARY 2021                                                            | 37-37a      |
| TANF, SNAP, Medicaid Recipients and Une | employment Coi            | mparison SFY12 - SFY21YTD - JANUARY 2021 Graph                                                                | 38          |