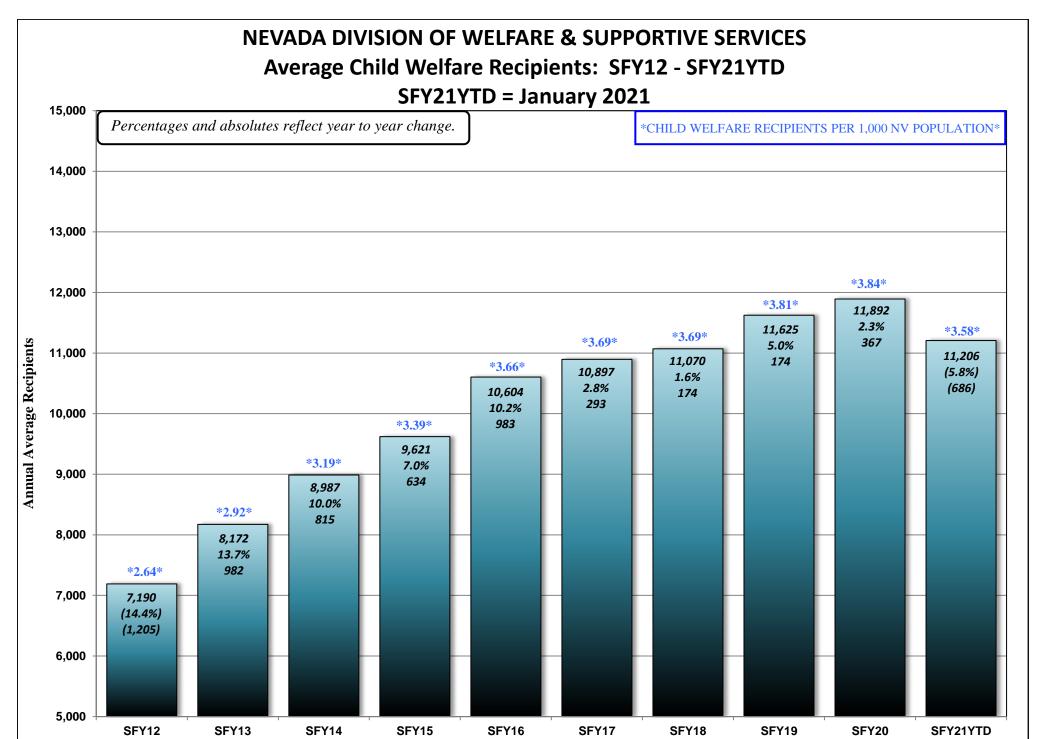

#### **FEBRUARY 15, 2021 CASELOAD MEETING**

| <u>PROGRAM</u>                          |                           |                                                                                                               | <u>PAGE</u> |
|-----------------------------------------|---------------------------|---------------------------------------------------------------------------------------------------------------|-------------|
| Aged (Aid Codes EM1, IN1, SI1, PK1,     | AD1, SU1, WI              | 31, GC1, SS1, WS1) Aged Recipients SFY12 - SFY21YTD - JANUARY 2021                                            | 26-26a      |
| Blind (Aid Codes EM3, IN3, SI3, PK3,    | AD3, WW3, V               | VS3, SU3, KB3, WB3, GC3, SS3)                                                                                 | 27          |
| Disabled (Aid Codes EM9, IN9, SI9, F    | PK9, AD9, WW<br>GRAPH:    | 9, WS9, SU9, KB9, WB9, GC9, SS9)<br>Blind/Disabled Recipients SFY12 - SFY21YTD - JANUARY 2021                 | 28-28a      |
| MAABD (Total of Aged, Blind & Disa      | bled)                     |                                                                                                               | 29          |
| HCBW (DWSS & DHCFP) (Aid Codes,         | AL1, HC1, HD              | 1, HG1, HR1, HD3, HG3, HR3, HD9, HR9)                                                                         | 30          |
| QMB (Aid Codes QM1, QM3, QM9)           |                           |                                                                                                               | 31          |
| SLMB with QI (Aid codes SL1, QI1, SI    | L3, QI3, SL9, Q<br>GRAPH: | (I9)<br>QMB & SLMB Recipients SFY12 - SFY21YTD - JANUARY 2021                                                 | 32-32a      |
| HIWA (Aid Code WY9)                     |                           |                                                                                                               | 33          |
| County Match (Aid Codes CM1, CM3        | 3, CM9)<br>GRAPH:         | County Match Recipients SFY12 - SFY21YTD - JANUARY 2021                                                       | 34-34a      |
| Child Welfare                           | GRAPH:                    | Child Welfare Recipients SFY12 - SFY21YTD - JANUARY 2021                                                      | 35-35a      |
| Supplemental Nutrition Assistance F     | Program (SNA<br>GRAPHS:   | P) SNAP Recipients SFY11 - SFY20YTD - DECEMBER 2020 SNAP Participating Cases SFY09 - SFY20YTD - DECEMBER 2020 | 36-36b      |
| Checkup (Aid Code NC)                   | GRAPHS:                   | Checkup Recipients SFY12 - SFY21YTD - JANUARY 2021                                                            | 37-37a      |
| TANF, SNAP, Medicaid Recipients and Une | employment Coi            | mparison SFY12 - SFY21YTD - JANUARY 2021 Graph                                                                | 38          |