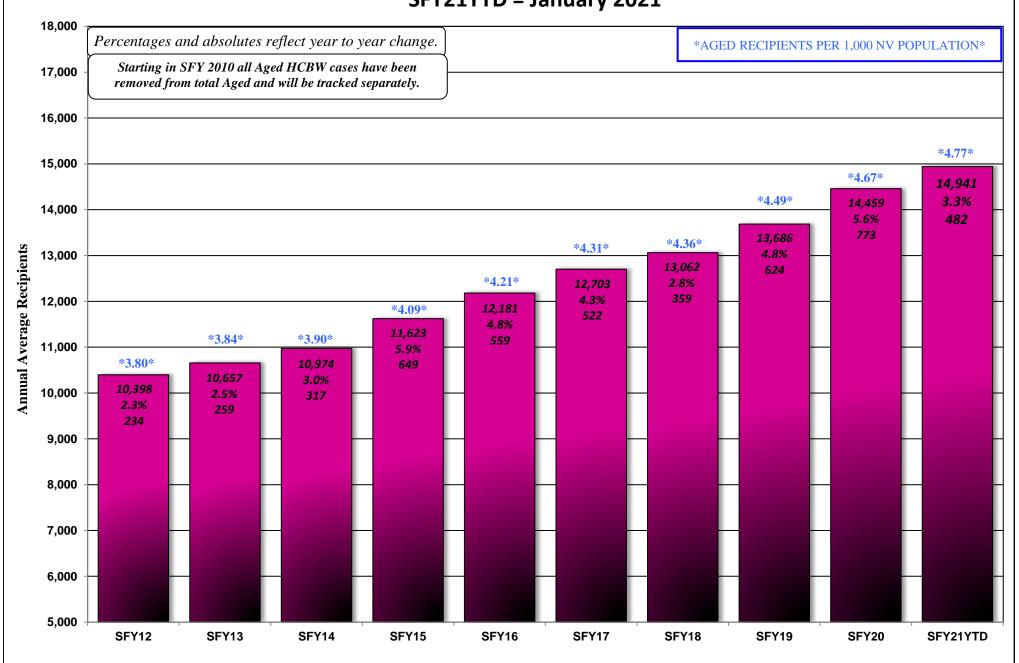

#### **FEBRUARY 15, 2021 CASELOAD MEETING**

| <u>PROGRAM</u>                          |                           |                                                                                                               | <u>PAGE</u> |
|-----------------------------------------|---------------------------|---------------------------------------------------------------------------------------------------------------|-------------|
| Aged (Aid Codes EM1, IN1, SI1, PK1,     | AD1, SU1, WI              | 31, GC1, SS1, WS1) Aged Recipients SFY12 - SFY21YTD - JANUARY 2021                                            | 26-26a      |
| Blind (Aid Codes EM3, IN3, SI3, PK3,    | AD3, WW3, V               | VS3, SU3, KB3, WB3, GC3, SS3)                                                                                 | 27          |
| Disabled (Aid Codes EM9, IN9, SI9, F    | PK9, AD9, WW<br>GRAPH:    | 9, WS9, SU9, KB9, WB9, GC9, SS9)<br>Blind/Disabled Recipients SFY12 - SFY21YTD - JANUARY 2021                 | 28-28a      |
| MAABD (Total of Aged, Blind & Disa      | bled)                     |                                                                                                               | 29          |
| HCBW (DWSS & DHCFP) (Aid Codes,         | AL1, HC1, HD              | 1, HG1, HR1, HD3, HG3, HR3, HD9, HR9)                                                                         | 30          |
| QMB (Aid Codes QM1, QM3, QM9)           |                           |                                                                                                               | 31          |
| SLMB with QI (Aid codes SL1, QI1, SI    | L3, QI3, SL9, Q<br>GRAPH: | (I9)<br>QMB & SLMB Recipients SFY12 - SFY21YTD - JANUARY 2021                                                 | 32-32a      |
| HIWA (Aid Code WY9)                     |                           |                                                                                                               | 33          |
| County Match (Aid Codes CM1, CM3        | 3, CM9)<br>GRAPH:         | County Match Recipients SFY12 - SFY21YTD - JANUARY 2021                                                       | 34-34a      |
| Child Welfare                           | GRAPH:                    | Child Welfare Recipients SFY12 - SFY21YTD - JANUARY 2021                                                      | 35-35a      |
| Supplemental Nutrition Assistance F     | Program (SNA<br>GRAPHS:   | P) SNAP Recipients SFY11 - SFY20YTD - DECEMBER 2020 SNAP Participating Cases SFY09 - SFY20YTD - DECEMBER 2020 | 36-36b      |
| Checkup (Aid Code NC)                   | GRAPHS:                   | Checkup Recipients SFY12 - SFY21YTD - JANUARY 2021                                                            | 37-37a      |
| TANF, SNAP, Medicaid Recipients and Une | employment Coi            | mparison SFY12 - SFY21YTD - JANUARY 2021 Graph                                                                | 38          |