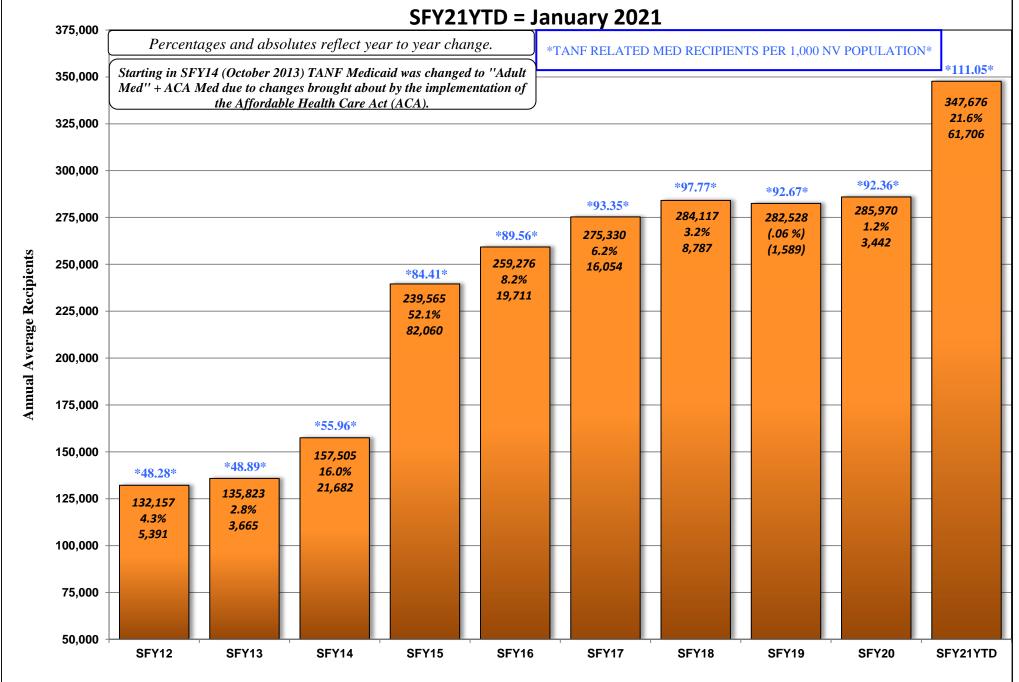

SUBJECT: JANUARY 2021 WELFARE CASELOAD SUMMARY

The following is a comparison of the changes in the Division of Welfare and Supportive Services' caseload:

|                                   | CHANGE     | CHANGE          | CHANGE          |
|-----------------------------------|------------|-----------------|-----------------|
| PROGRAM                           | FROM PRIOR | FROM SAME MONTH | SFY20 AVE/MO TO |
|                                   | MONTH      | ONE YEAR AGO    | SFY21 AVE/MO    |
| JAN 2021                          |            |                 |                 |
| TANF CASH GRANT                   | -6.94%     | -22.90%         | -13.36%         |
| RECIPIENTS                        | (1,185)    | (4,719)         | (2,809)         |
| JAN 2021                          |            |                 |                 |
| ADULT MED/ACA MED ONLY            | 1.81%      | 32.60%          | 21.58%          |
| RECIPIENTS. (PREVIOUSLY TANF MED) | 6,572      | 90,817          | 61,706          |
| JAN 2021                          |            |                 |                 |
| PWC RECIPIENTS (Formally CHAP)    | 1.92%      | 18.09%          | 12.57%          |
| (Without Retro)                   | 5,493      | 44,663          | 31,617          |
| JAN 2021                          |            |                 |                 |
| AGED CASES                        | 0.77%      | 3.68%           | 3.34%           |
| (Without Retro)                   | 115        | 536             | 483             |
| JAN 2021                          |            |                 |                 |
| DISABLED CASES                    | 0.49%      | 0.04%           | -0.12%          |
| (Without Retro)                   | 201        | 18              | (50)            |
| JAN 2021                          |            |                 |                 |
| MEDICAID ELIGIBLES                | 1.63%      | 21.59%          | 14.57%          |
| (Without Retro)                   | 12,568     | 139,244         | 95,728          |
| JAN 2021                          |            |                 |                 |
| NV CHECKUP                        | -0.39%     | -1.51%          | -1.82%          |
| RECIPIENTS                        | (105)      | (405)           | (494)           |
| DEC 2020                          |            |                 |                 |
| SNAP                              | -7.48%     | 6.66%           | 7.17%           |
| PERSONS                           | (35,763)   | 27,593          | 31,338          |