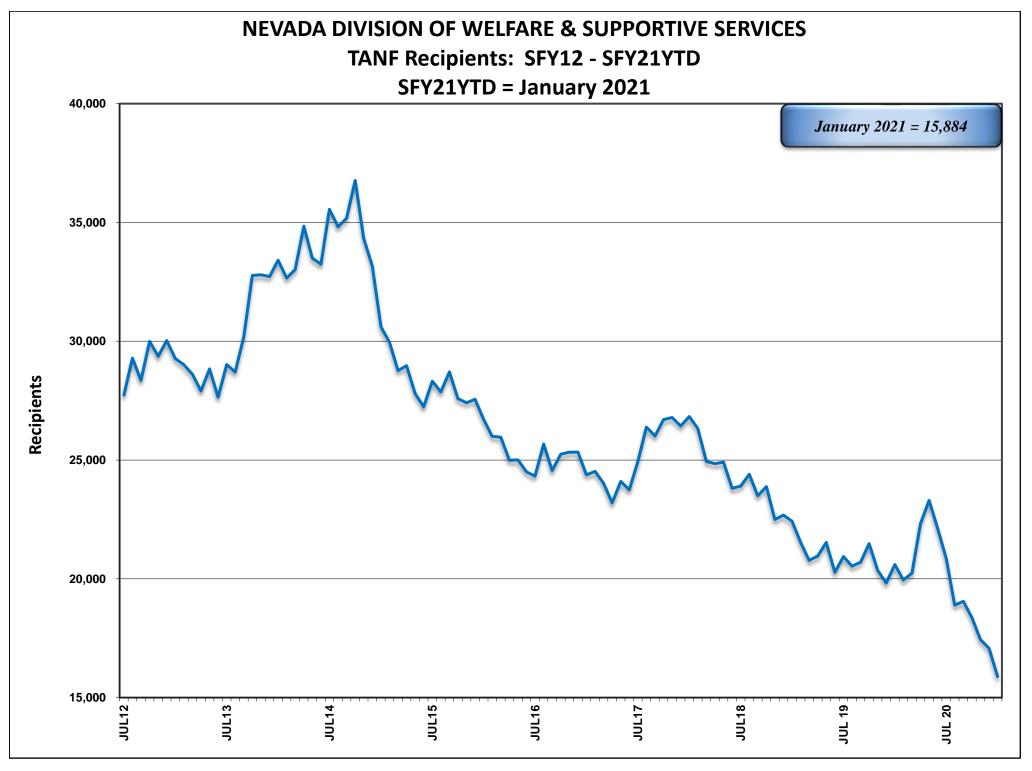

SUBJECT: JANUARY 2021 WELFARE CASELOAD SUMMARY

The following is a comparison of the changes in the Division of Welfare and Supportive Services' caseload:

|                                   | CHANGE     | CHANGE          | CHANGE          |
|-----------------------------------|------------|-----------------|-----------------|
| PROGRAM                           | FROM PRIOR | FROM SAME MONTH | SFY20 AVE/MO TO |
|                                   | MONTH      | ONE YEAR AGO    | SFY21 AVE/MO    |
| JAN 2021                          |            |                 |                 |
| TANF CASH GRANT                   | -6.94%     | -22.90%         | -13.36%         |
| RECIPIENTS                        | (1,185)    | (4,719)         | (2,809)         |
| JAN 2021                          |            |                 |                 |
| ADULT MED/ACA MED ONLY            | 1.81%      | 32.60%          | 21.58%          |
| RECIPIENTS. (PREVIOUSLY TANF MED) | 6,572      | 90,817          | 61,706          |
| JAN 2021                          |            |                 |                 |
| PWC RECIPIENTS (Formally CHAP)    | 1.92%      | 18.09%          | 12.57%          |
| (Without Retro)                   | 5,493      | 44,663          | 31,617          |
| JAN 2021                          |            |                 |                 |
| AGED CASES                        | 0.77%      | 3.68%           | 3.34%           |
| (Without Retro)                   | 115        | 536             | 483             |
| JAN 2021                          |            |                 |                 |
| DISABLED CASES                    | 0.49%      | 0.04%           | -0.12%          |
| (Without Retro)                   | 201        | 18              | (50)            |
| JAN 2021                          |            |                 |                 |
| MEDICAID ELIGIBLES                | 1.63%      | 21.59%          | 14.57%          |
| (Without Retro)                   | 12,568     | 139,244         | 95,728          |
| JAN 2021                          |            |                 |                 |
| NV CHECKUP                        | -0.39%     | -1.51%          | -1.82%          |
| RECIPIENTS                        | (105)      | (405)           | (494)           |
| DEC 2020                          |            |                 |                 |
| SNAP                              | -7.48%     | 6.66%           | 7.17%           |
| PERSONS                           | (35,763)   | 27,593          | 31,338          |

| MONTH             | TANF GRANT |        | SNAP         | %      | MED ELIGIBLES | %      | NV CHECKUP |        |
|-------------------|------------|--------|--------------|--------|---------------|--------|------------|--------|
|                   | RECIPS     | CHANGE | PART PERSONS | CHANGE | W/O RETRO     | CHANGE | RECIPS     | CHANGE |
| January 2020      | 20,603     |        | 414,058      |        | 645,096       |        | 26,883     |        |
| February 2020     | 19,955     | -3.15% | 412,342      | -0.41% | 643,681       | -0.22% | 27,584     | 2.61%  |
| March 2020        | 20,239     | 1.42%  | 426,527      | 3.44%  | 645,938       | 0.35%  | 27,184     | -1.45% |
| April 2020        | 22,318     | 10.27% | 497,313      | 16.60% | 670,118       | 3.74%  | 27,672     | 1.80%  |
| May 2020          | 23,301     | 4.40%  | 511,818      | 2.92%  | 688,228       | 2.70%  | 27,059     | -2.22% |
| June 2020         | 22,127     | -5.04% | 465,469      | -9.06% | 704,284       | 2.33%  | 27,075     | 0.06%  |
| July 2020         | 20,857     | -5.74% | 465,536      | 0.01%  | 716,815       | 1.78%  | 26,882     | -0.71% |
| August 2020       | 18,895     | -9.41% | 468,945      | 0.73%  | 730,810       | 1.95%  | 26,609     | -1.02% |
| September 2020    | 19,051     | 0.83%  | 470,857      | 0.41%  | 744,307       | 1.85%  | 26,413     | -0.74% |
| October 2020      | 18,355     | -3.65% | 483,693      | 2.73%  | 755,855       | 1.55%  | 26,593     | 0.68%  |
| November 2020     | 17,443     | -4.97% | 477,920      | -1.19% | 765,034       | 1.21%  | 26,651     | 0.22%  |
| December 2020     | 17,069     | -2.14% | 442,157      | -7.48% | 771,772       | 0.88%  | 26,583     | -0.26% |
| January 2021      | 15,884     | -6.94% |              |        | 784,340       | 1.63%  | 26,478     | -0.39% |
|                   |            |        |              |        |               |        |            |        |
| Jan 20-Jan 21 Avg | 19,700     | -2.01% | 461,386      | 0.79%  | 712,791       | 1.65%  | 26,897     | -0.12% |