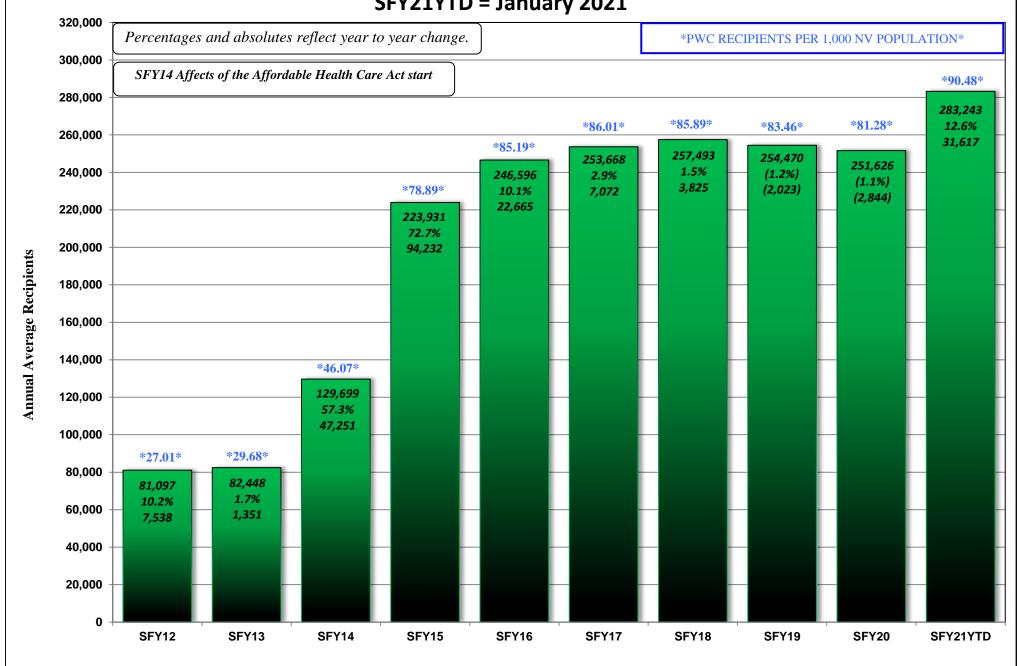

#### **FEBRUARY 15, 2021 CASELOAD MEETING**

| <u>PROGRAM</u>                                             |                                   |                                                                                                                                                                                                                                                                                                            | <u>PAGE</u> |
|------------------------------------------------------------|-----------------------------------|------------------------------------------------------------------------------------------------------------------------------------------------------------------------------------------------------------------------------------------------------------------------------------------------------------|-------------|
| TANF NEON Household Statis                                 | stics & Expenditure               | s (Aid Code TN)                                                                                                                                                                                                                                                                                            | 1-2         |
| TANF NEON Two Parent (One                                  | e or Both Incapacita              | ated) Household Statistics & Expenditures (Aid Code TN1)                                                                                                                                                                                                                                                   | 3-4         |
| TANF NEON Two Parent Hou                                   | sehold Statistics &               | Expenditures (Aid Code TN2)                                                                                                                                                                                                                                                                                | 5-6         |
| TANF (Child Only) Non-Need                                 | y Relative Caregive               | rs Household Statistics & Expenditures (Aid Code CON)                                                                                                                                                                                                                                                      | 7-8         |
| TANF (Child Only) Kinship Car                              | re Relative Caregive              | ers Household Statistics & Expenditures (Aid Code COK)                                                                                                                                                                                                                                                     | 9-10        |
| TANF (Child Only) TANF Child                               | lren Household Sta                | tistics & Expenditures (Aid Code COA)                                                                                                                                                                                                                                                                      | 11-12       |
| TANF (Child Only) SSI Househ                               | nold Statistics & Exp             | penditures (Aid Code COS)                                                                                                                                                                                                                                                                                  | 13-14       |
| TANF (Child Only) Fictive Kin                              | (Aid Code COF)                    |                                                                                                                                                                                                                                                                                                            | 15-16       |
| TANF Loan Household Statist                                | ics & Expenditures                | (Aid Code TL)                                                                                                                                                                                                                                                                                              | 17-18       |
| TANF Temporary Household                                   | Statistics & Expend               | litures (Aid Code TP)                                                                                                                                                                                                                                                                                      | 18a-18b     |
| TANF Self Sufficiency Grant F                              | Household Statistics              | s & Expenditures (Aid Code SG)                                                                                                                                                                                                                                                                             | 19-20       |
| Adult Med (Previously TANF<br>(Aid Codes TR, PM, CH, AM, S | • •                               | mptive Eligibility Statistics OBRA "5", AM1, CA, CH1, EM2, EM8)                                                                                                                                                                                                                                            | 21-21b      |
| Total TANF Cash Statistics (A                              | id Codes CON, COK                 | , COA, COS, SG, TL, TN, TN1, TN2, TP)                                                                                                                                                                                                                                                                      | 22-23       |
| Total TANF Cash and Medica                                 | id Statistics (All Aid<br>GRAPHS: | Codes)  TANF Recipients Percentage Change SFY12 Average - SFY21YTD Average & JANUARY 2020 - JANUARY 2021  TANF Recipients (Bar Graph) SFY12 - SFY21YTD - JANUARY 2021  TANF Recipients (Area Graph) SFY12 - SFY21YTD - JANUARY 2021  Adult Med & ACA (Previously TANF Med) SFY12 - SFY21YTD - JANUARY 2021 | 24-24d      |
| PWC (Aid Code CH)                                          | GRAPH:                            | PWC (Formerly CHAP) Recipients SFY12 - SFY21YTD - JANUARY 2021                                                                                                                                                                                                                                             | 25-25a      |