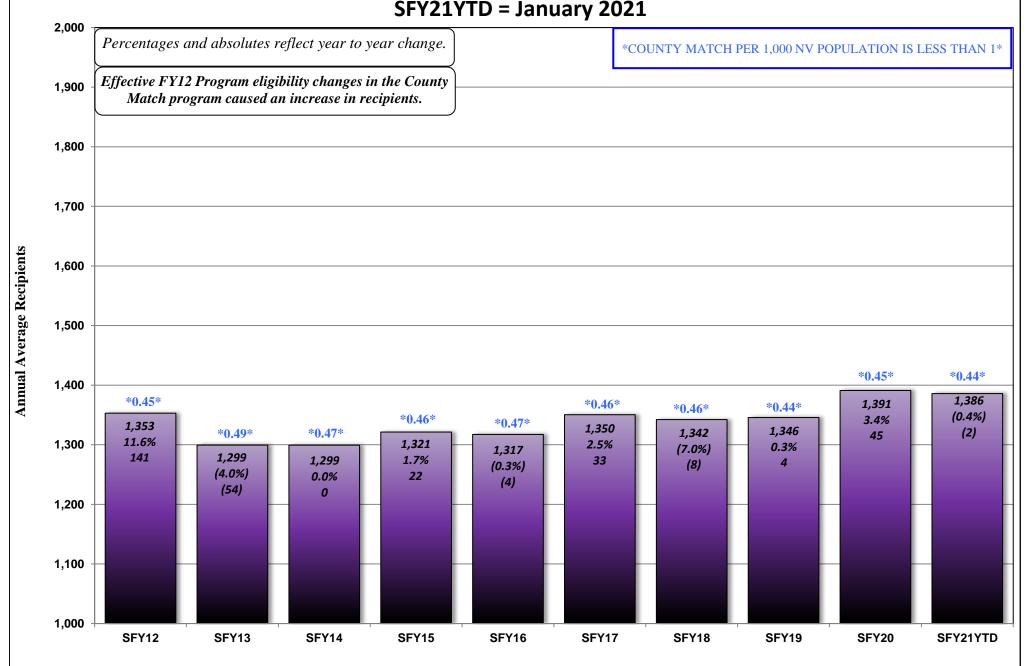

#### **FEBRUARY 15, 2021 CASELOAD MEETING**

| <u>PROGRAM</u>                          |                           |                                                                                                               | <u>PAGE</u> |
|-----------------------------------------|---------------------------|---------------------------------------------------------------------------------------------------------------|-------------|
| Aged (Aid Codes EM1, IN1, SI1, PK1,     | AD1, SU1, WI              | 31, GC1, SS1, WS1) Aged Recipients SFY12 - SFY21YTD - JANUARY 2021                                            | 26-26a      |
| Blind (Aid Codes EM3, IN3, SI3, PK3,    | AD3, WW3, V               | VS3, SU3, KB3, WB3, GC3, SS3)                                                                                 | 27          |
| Disabled (Aid Codes EM9, IN9, SI9, F    | PK9, AD9, WW<br>GRAPH:    | 9, WS9, SU9, KB9, WB9, GC9, SS9)<br>Blind/Disabled Recipients SFY12 - SFY21YTD - JANUARY 2021                 | 28-28a      |
| MAABD (Total of Aged, Blind & Disa      | bled)                     |                                                                                                               | 29          |
| HCBW (DWSS & DHCFP) (Aid Codes,         | AL1, HC1, HD              | 1, HG1, HR1, HD3, HG3, HR3, HD9, HR9)                                                                         | 30          |
| QMB (Aid Codes QM1, QM3, QM9)           |                           |                                                                                                               | 31          |
| SLMB with QI (Aid codes SL1, QI1, SI    | L3, QI3, SL9, Q<br>GRAPH: | (I9)<br>QMB & SLMB Recipients SFY12 - SFY21YTD - JANUARY 2021                                                 | 32-32a      |
| HIWA (Aid Code WY9)                     |                           |                                                                                                               | 33          |
| County Match (Aid Codes CM1, CM3        | 3, CM9)<br>GRAPH:         | County Match Recipients SFY12 - SFY21YTD - JANUARY 2021                                                       | 34-34a      |
| Child Welfare                           | GRAPH:                    | Child Welfare Recipients SFY12 - SFY21YTD - JANUARY 2021                                                      | 35-35a      |
| Supplemental Nutrition Assistance F     | Program (SNA<br>GRAPHS:   | P) SNAP Recipients SFY11 - SFY20YTD - DECEMBER 2020 SNAP Participating Cases SFY09 - SFY20YTD - DECEMBER 2020 | 36-36b      |
| Checkup (Aid Code NC)                   | GRAPHS:                   | Checkup Recipients SFY12 - SFY21YTD - JANUARY 2021                                                            | 37-37a      |
| TANF, SNAP, Medicaid Recipients and Une | employment Coi            | mparison SFY12 - SFY21YTD - JANUARY 2021 Graph                                                                | 38          |